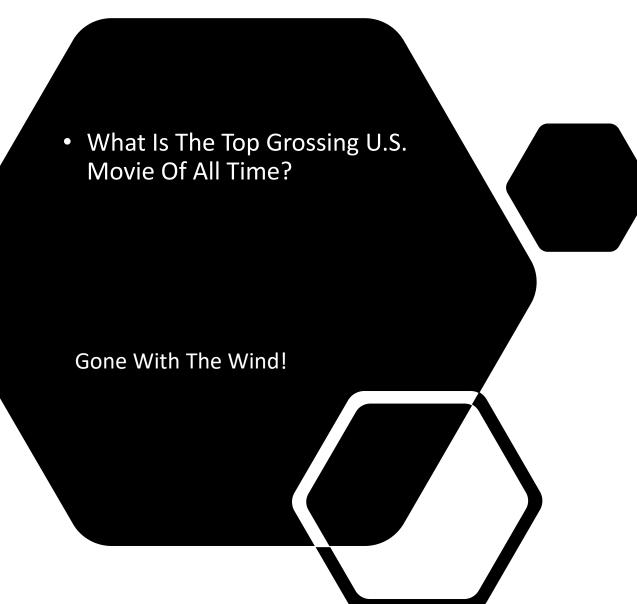

# Trivia

King Street Theater

## Trivia

• What Is The Most Popular Movie Type?

Drama!